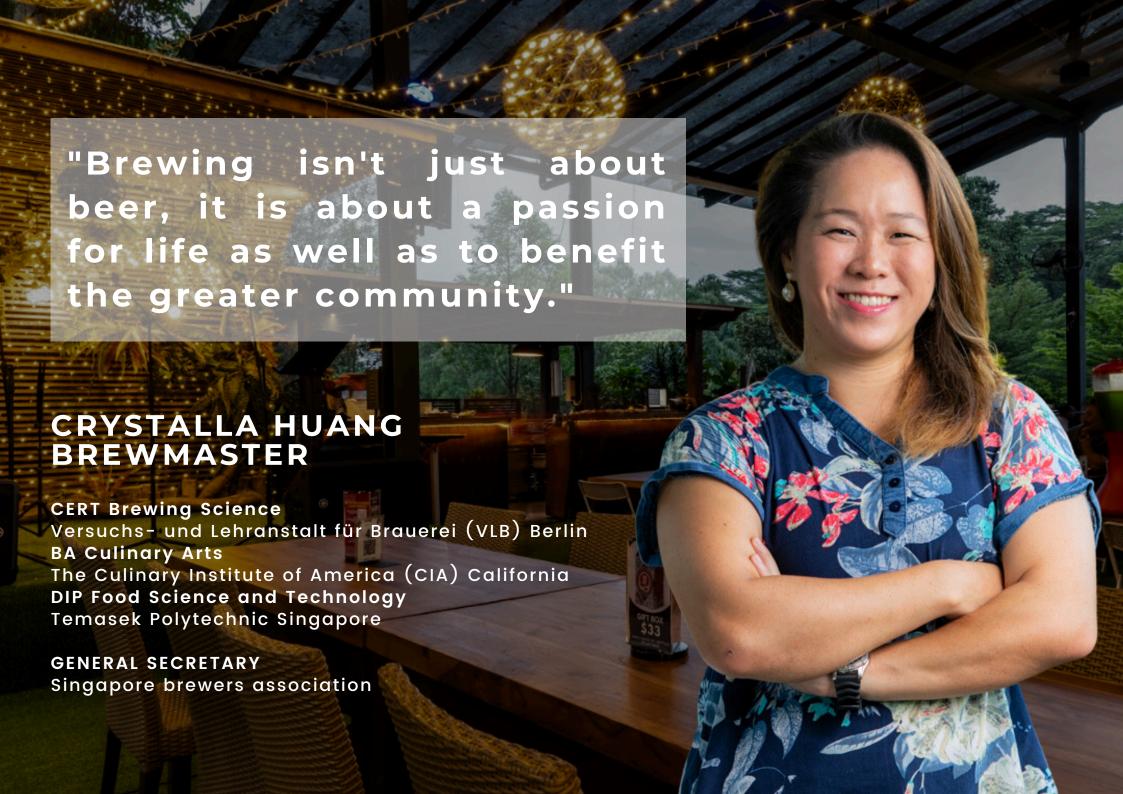

## MENTION

MUCAUPI REMINISCREEN

WEIGHTE SUPPLIES.

RedDot BrewHouse's Crystalla Huang is Singapore's first and only certified female brewmaster

cna

POSSOALL STARS CHARGESTAL LES ESCHE-BRATELS

6/9/2021 cna

> "So being mansplained was common until I gained enough experience and knowledge to talk sense. Over time, people learnt to respect me. But I think it is like that in any workplace. Nothing unusual."

RedDot BrewHouse's Crystalla Huang is Singapore's first and only certified female brewmaster

Huang believes that in the end, it is "knowledge" that will be best used to overcome gender bias. ▶ READ: Creative Tings: How 3 Singaporean sisters found success supporting each