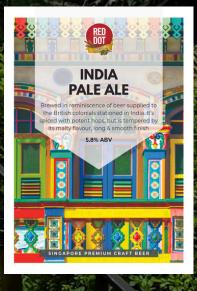

# UNIQUENESS OFREDDOT BEERS

We take great effort to ensure freshness and full flavor of beers through understanding of brewing fundamentals, and pay great attention to details.

RedDot beers are brewed with a state-of-the-art facility, designed by Crystalla, in accordance to the American Society of Mechanical Engineers requirements.

RedDot prides herself with producing unfiltered, crystal clear beers. Each beer is a delicate composition of ingredients and the pride of Brewmaster, Crystalla's decade long beer brewing experience