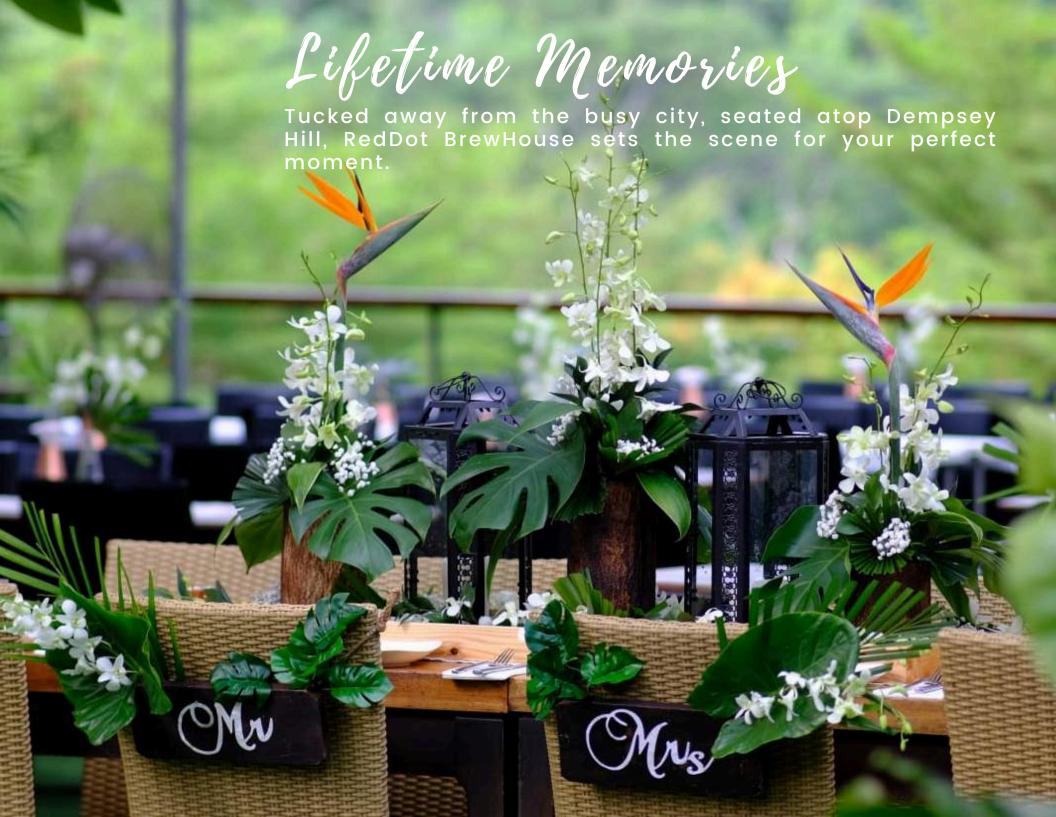

## Testimonials

"Hihi! We just spoke to our friends and relatives.

The food overall was great! There were extra mentions of mushroom soup, tomato pasta, prawns and creme brûlée being good.

Wedding decor, many praises for it! Thank you very much for accommodating to my request of dark red roses. It was all very fitting and beautiful. The atmosphere and service was great!

Ang Kai Ting & Shermaine 7 OCT 23

We totally love Red dot for its great ambience (meet the needs of garden feel), location (near to bus stop and a huge carpark), sheltered garden area and most importantly being a dog friendly area which meet the needs of bringing our furry dog to join us during this important day.

The myriad range of food was another key in the selection of the venue. We receive great reviews from o